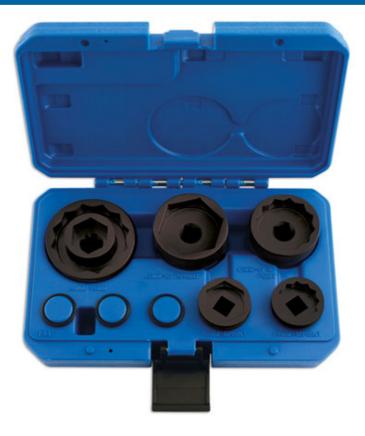

## Wheel Nut Socket Kit 1/2"D - for Ducati

Wheel nut socket set designed for Ducatis used for the removal or installation of front and rear wheel nuts.

## **Additional Information**

• Applications: front and rear wheels on Ducati 1098, 1198; Streetfighter; Multistrada, 1200, 748, 916, 996 and 998; Hypermotard; all Monsters, Supersports and Sports classic; plus any Ducati with a 25mm or 28mm front axle.

LASER Kamasa Gunson Connect

- Sizes: 55mm (Bi-Hex) with 28mm Hex insert; 2 x 46mm Hex and Bi-Hex; 2 x 41mm Hex and Bi-Hex; 30mm Hex; 28mm Bi-Hex.
- Manufactured from lightweight aluminium.
- Spare 'O' rings (set if 3) available please see Laser Part No. 3095.